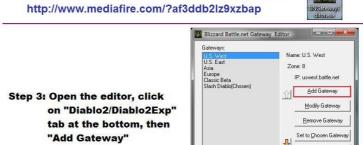

## To connect to the Reddit Diablo 2 Community Server:

Step 1: Have Diablo II: Lord of Destruction installed (using legit or generated cd-key since it's a private server)

Step 2: Download the Battle.net Gateway Editor at: http://www.mediafire.com/?af3ddb2lz9xzbap